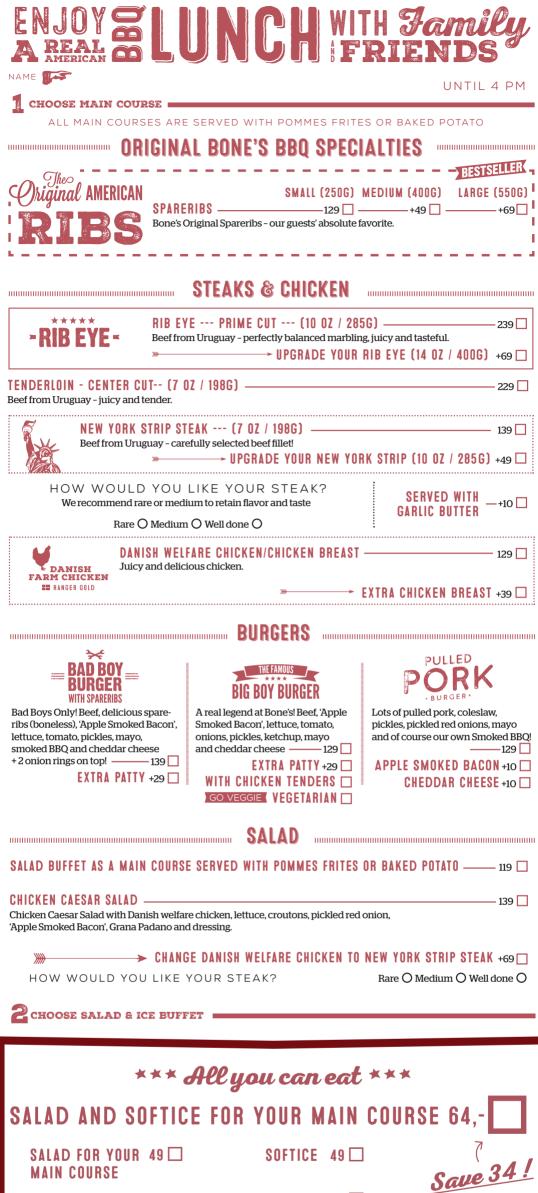

## **35 A PIECE OR 89 FOR 3 PIECES**

| BUFFALO CAULIFLOWER         | PCS. |
|-----------------------------|------|
| BONE'S MAC & CHEESE         | PCS. |
| CORN ON THE COB WITH BUTTER | PCS. |
| GARLIC BREAD                | PCS. |
| GARLIC BREAD WITH CHEESE    | PCS. |

| 89 FOR 3 PIECES APPLIES WHEN BUY | ING  |
|----------------------------------|------|
| A MAIN COURSE                    |      |
| 5 CRISPY ONION RINGS             | PCS. |
| 5 CHILI CHEESE TOPS              | PCS. |
| 2 CRISPY CHICKEN TENDERS         | PCS. |
| 4 HOT BUFFALO CHICKEN WINGS      | PCS. |

## 🛃 CHOOSE POTATO, DIP & SAUCE 🗖

| BONE'S SPECIAL FRIES 20 🗌           |
|-------------------------------------|
| AMERICAN SWEET POTATOES 20 🗌        |
| MASHED POTATOES/BACON ON TOP 20 🗌   |
| BAKED POTATO WI