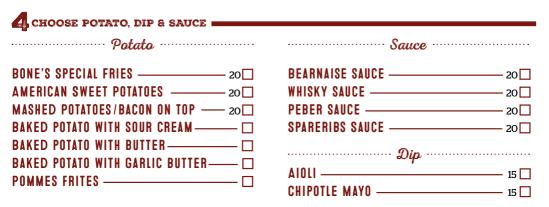

## **35 APIECE**

| NEW!  | BUFFALO CAULIFLOWER    | _PCS. |
|-------|------------------------|-------|
| BONE' | S MAC & CHEESE         | _PCS. |
| CORN  | ON THE COB WITH BUTTER | _PCS. |
| GARLI | C BREAD                | _PCS. |
| GARLI | C BREAD WITH CHEESE    | _PCS. |

| 5 CRISPY ONION RINGS        | _PCS. |
|-----------------------------|-------|
| 5 CHILI CHEESE TOPS         | _PCS. |
| 2 CRISPY CHICKEN TENDERS    | _PCS. |
| 4 HOT BUFFALO CHICKEN WINGS | _PCS. |