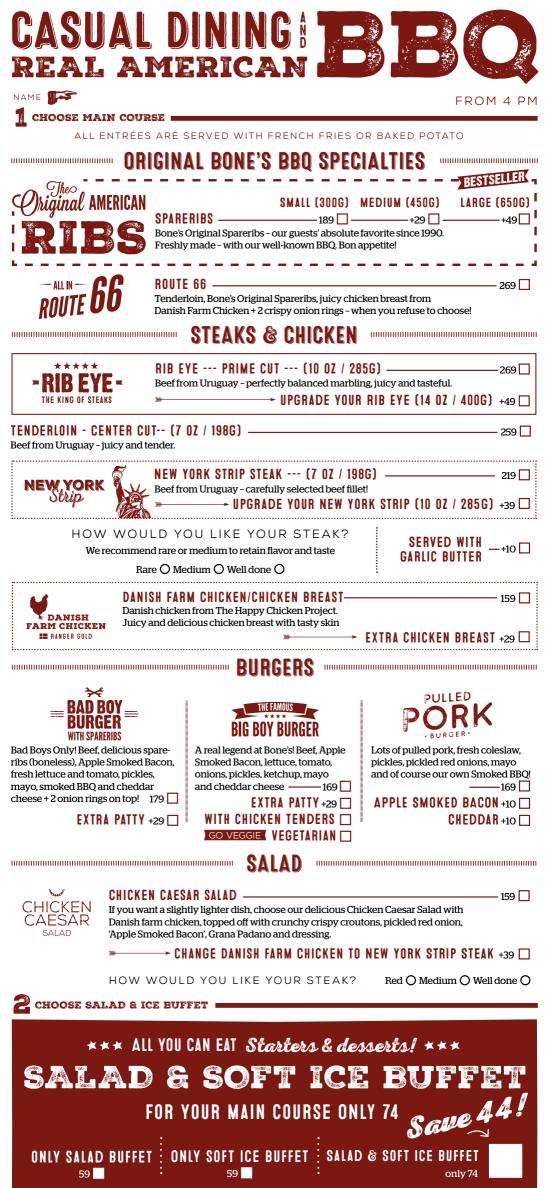

## SALAD BUFFET AS A MAIN COURSE SERVED WITH WITH FRENCH FRIES OR BAKED POTATO — 139 🗆

🍊 CHOOSE SIDE ORDERS 🛲